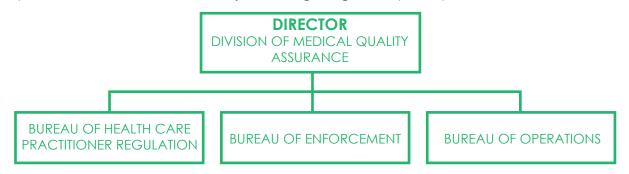

## STRUCTURE OF MQA

MQA works in conjunction with 22 regulatory boards, appointed by the Governor, and seven regulatory councils to license and regulate 1.15 million licensees in 42 health care professions and eight types of facilities/establishments. MQA has three bureaus: Health Care Practitioner Regulation, Enforcement, and Operations. It has 554 employees at its Tallahassee headquarters and 11 field offices throughout the state. MQA oversees the Prescription Drug Monitoring Program, known as E-FORCSE©.