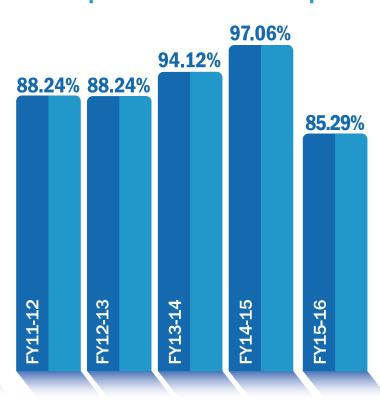

In the area of licensure, MQA is consistently focused on improving our business processes to meet the demands of a growing health care industry. During the 2015-2016 fiscal year, the division issued 100,244 initial health care profession licenses which is a three percent increase from the number of initial licensees issued during the previous fiscal year. In order to best serve Florida's 1.2 million health care professionals, the division recently launched the new and improved Online Services Portal. This portal provides a new, user-friendly system that allows health care licensees and applicants to have more control over their licenses and applications. Currently, over 94 percent of health care practitioners are renewing their licenses online.