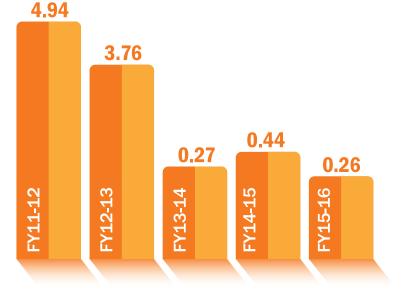

#### **MQA Strategy**

Enforce health care standards through timely discipline of individuals and facilities found in violation of the law

Average number of days to resolve unlicensed activity cases and number of cease and desists issued

Days to resolve unlicensed activity cases

Number of cease and desists issued

436 398 300 231 159 117 FY11-12 FY12-13 FY13-14 FY14-15 FY15-16

628