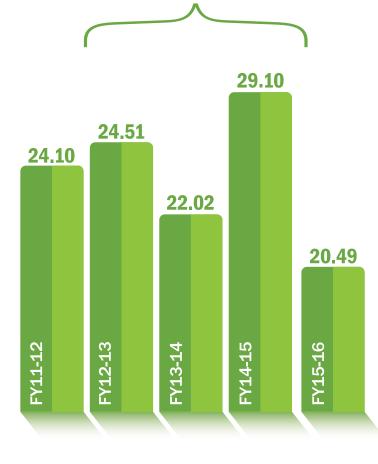

#### **MQA Strategy**

Enforce health care standards through timely discipline of individuals and facilities found in violation of the law

Average number of days to resolve unlicensed activity cases and number of cease and desists issued

Days to resolve unlicensed activity cases

Number of cease and desists issued

436 398 300 231 159 117 FY11-12 FY12-13 FY13-14 FY14-15 FY15-16

628